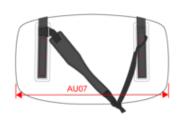

### Dimensions (cm)

| Measurements in cm  | One size |  |  |
|---------------------|----------|--|--|
| AU07 - Total width  | 64.00    |  |  |
| AU12 - Total height | 27.00    |  |  |
| AU17 - Total depth  | 36.00    |  |  |