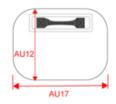

### Dimensions (cm)

| Measurements in cm  | One size |  |  |
|---------------------|----------|--|--|
| AU07 - Total width  | 64.00    |  |  |
| AU12 - Total height | 27.00    |  |  |
| AU17 - Total depth  | 36.00    |  |  |