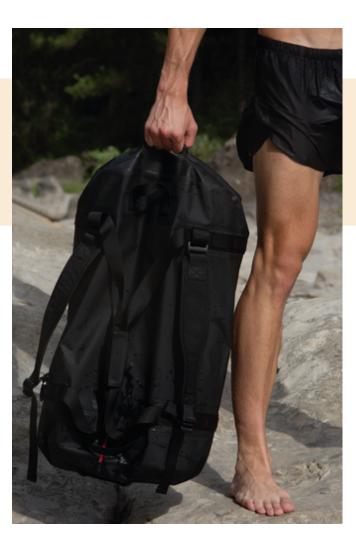

## Waterproof travel backpack

- 2-in-1: bag or backpack.
- · Very large capacity.
- Waterproof to keep personal belongings dry.

100% polyester. Extra-large bag that can also be used as a backpack. This bag is 100% waterproof. Comfortable straps. Handles to easily pick up and carry. Safety seams on the bag straps for a more rigid construction. Average weight size L: 0.00000g.